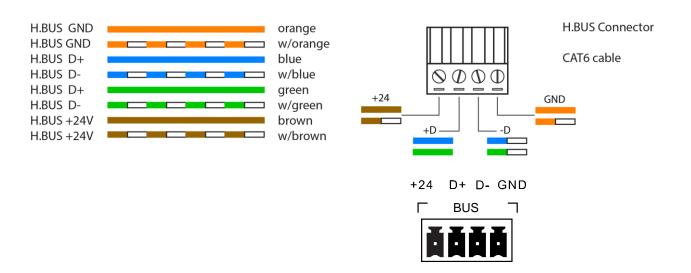

r smart phones/tablets
- Buttons for manual control
- OLED to show working and network status
- Powerful CPU and 16A OMRON relays
- Including DIY programming technology





HBB CO.

# 12 Channels Relay

### **Specifications**

Operating voltage: 21 ~ 24.5V DC

Maximum current: 450 mA / maximum continues current: 250 mA

Outputs: 3 x Isolated & Separated Switched Pass through outputs,
3 x shared inputs to 9 output channels, 16A per channel.

• PRG Button: Debug / Broadcast detection / Factory reset

Operating Environment: 0º to 45ºC ambient temperature 10% to 93% RH

Installation: 35 mm DIN-Rail Mount Ready, wall mount ready (8P)

Weight: 200 g

• Size: W 90 x L 180 x H 76.7 (mm)

### **Dimensions (mm)**







HBB CO.

# 12 Channels Relay

## **Electrical diagram**



#### Communication



HBB CO.