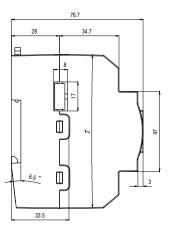

otors / 4 fan coils / 12 dry contacts
- Internal communication module in order for smart phones/tablets
- Buttons for manual control
- OLED to show working and network status
- Powerful CPU and 16A OMRON relays
- Including DIY programming technology





HBB CO.

# 12 Channels Relay

### **Specifications**

Operating voltage: 21 ~ 24.5V DC

Maximum current: 450 mA / maximum continues current: 250 mA

Outputs: 3 x Isolated & Separated Switched Pass through outputs,
3 x shared inputs to 9 output channels, 16A per channel.

• PRG Button: Debug / Broadcast detection / Factory reset

Operating Environment: 0º to 45ºC ambient temperature 10% to 93% RH

Installation: 35 mm DIN-Rail Mount Ready, wall mount ready (8P)

Weight: 200 g

• Size: W 90 x L 180 x H 76.7 (mm)

### **Dimensions (mm)**







HBB CO.

# 12 Channels Relay

## **Electrical diagram**



#### Communication



HBB CO.