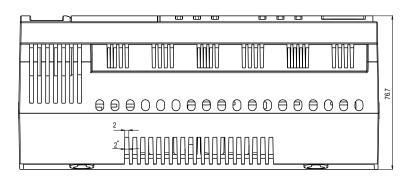

motors / 4 fan coils / 12 dry contacts
- Internal communication module in order for smart phones/tablets
- Buttons for manual control
- OLED to show working and network status
- Powerful CPU and 16A OMRON relays
- Including DIY programming technology





HBB CO.

# 12 Channels Relay

### **Specifications**

Operating voltage: 21 ~ 24.5V DC

Maximum current: 450 mA / maximum continues current: 250 mA

Outputs: 3 x Isolated & Separated Switched Pass through outputs,
3 x shared inputs to 9 output channels, 16A per channel.

• PRG Button: Debug / Broadcast detection / Factory reset

Operating Environment: 0º to 45ºC ambient temperature 10% to 93% RH

Installation: 35 mm DIN-Rail Mount Ready, wall mount ready (8P)

Weight: 200 g

• Size: W 90 x L 180 x H 76.7 (mm)

### **Dimensions (mm)**







HBB CO.

# 12 Channels Relay

## **Electrical diagram**



#### Communication



HBB CO.