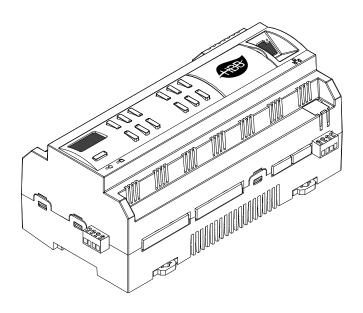

# 12 Channels Relay

## **Description**

HBB smart relay is BUS protocol enabled and it has the capability to control lighting, fan coil, curtain, socket and other smart devices. The relays include powerful CPU and 16A relays. Moreover, the great features of being multifunctional, 8 binary input channels and communication module for smartphones/tables and reduced size of cabin for smart home system installation.

### **Features**

- Multifunctional control (lighting, fan coil and curtain) together in each relay
- 6 motors / 4 fan coils / 12 dry contacts
- Internal communication module in order for smart phones/tablets
- Buttons for manual control
- OLED to show working and network status
- Powerful CPU and 16A OMRON relays
- Including DIY programming technology