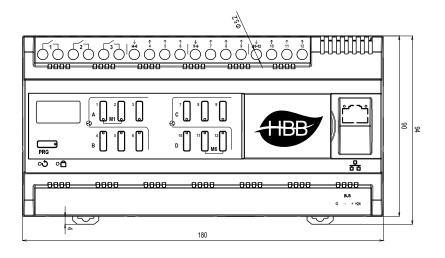

6 motors / 4 fan coils / 12 dry contacts
- Internal communication module in order for smart phones/tablets
- Buttons for manual control
- OLED to show working and network status
- Powerful CPU and 16A OMRON relays
- Including DIY programming technology





HBB CO.

# 12 Channels Relay

### **Specifications**

Operating voltage: 21 ~ 24.5V DC

Maximum current: 450 mA / maximum continues current: 250 mA

Outputs: 3 x Isolated & Separated Switched Pass through outputs,
3 x shared inputs to 9 output channels, 16A per channel.

• PRG Button: Debug / Broadcast detection / Factory reset

Operating Environment: 0º to 45ºC ambient temperature 10% to 93% RH

Installation: 35 mm DIN-Rail Mount Ready, wall mount ready (8P)

Weight: 200 g

• Size: W 90 x L 180 x H 76.7 (mm)

### **Dimensions (mm)**







HBB CO.

# 12 Channels Relay

## **Electrical diagram**



#### Communication



HBB CO.