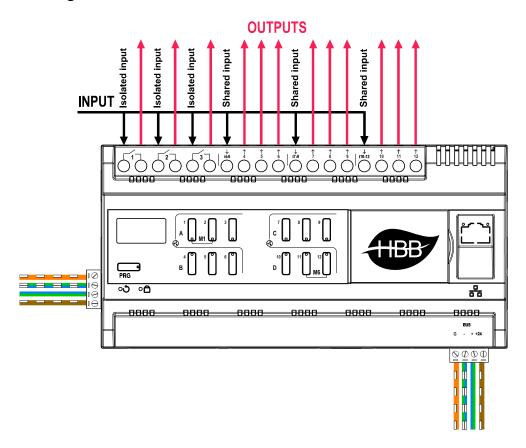

## **Electrical diagram**

### **Specifications**

Operating voltage: 21 ~ 24.5V DC

Maximum current: 450 mA / maximum continues current: 250 mA

Outputs: 3 x Isolated & Separated Switched Pass through outputs,
3 x shared inputs to 9 output channels, 16A per channel.

• PRG Button: Debug / Broadcast detection / Factory reset

Operating Environment: 0º to 45ºC ambient temperature 10% to 93% RH

Installation: 35 mm DIN-Rail Mount Ready, wall mount ready (8P)

Weight: 200 g